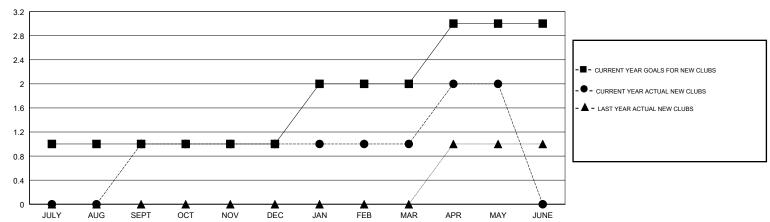

#### GOALS AND ACTUAL NEW CLUBS CUMULATIVE

### **LOCATION TEXAS**

**GMT CA** 

| Clubs         |               |           |               | Members               |                           |                         |                                              |
|---------------|---------------|-----------|---------------|-----------------------|---------------------------|-------------------------|----------------------------------------------|
|               | RESULTS FOR   | 2018-2019 |               | RESULTS FOR 2018-2019 |                           |                         |                                              |
| QUARTER       | NEW CLUB GOAL | NEW CLUBS | DROPPED CLUBS | QUARTER               | MEMBER GROWTH NET<br>GOAL | MEMBER GROWTH<br>ACTUAL | DROPPED MEMBERS ACTUAL (including transfers) |
| JULY/AUG/SEPT | 1             | 1         | 0             | JULY/AUG/SEPT         | 55                        | 71                      | 101                                          |
| OCT/NOV/DEC   | 0             | 0         | 0             | OCT/NOV/DEC           | 0                         | 43                      | 42                                           |
| JAN/FEB/MAR   | 1             | 0         | 0             | JAN/FEB/MAR           | 25                        | 44                      | 48                                           |
| APR/MAY/JUNE  | 1             | 1         | 0             | APR/MAY/JUNE          | 25                        | 36                      | 30                                           |