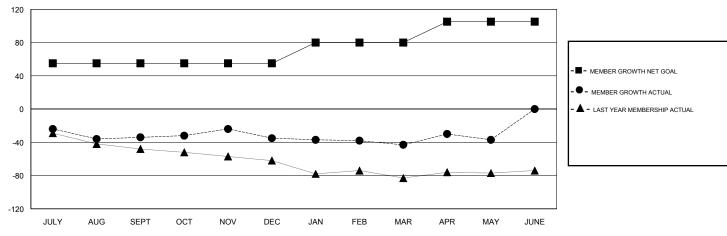

# GOALS AND ACTUAL MEMBERS CUMULATIVE

| DROPPED CLUBS: 0  DROPPED MEMBERS |          | 31 CLUBS OF 43 ADDED 1 OR MORE<br>NEW MEMBERS | GENDER DISTRIBUTION  MALE 913 (73.04%)  FEMALE 337 (26.96%)  Women Percentage Fiscal Year Goal: 60% |     |
|-----------------------------------|----------|-----------------------------------------------|-----------------------------------------------------------------------------------------------------|-----|
| DECEASED                          | 17       | CLICK HERE FOR CUMULATIVE                     | TOTAL FAMILY UNIT MEMBERS                                                                           | 129 |
| CLUB CANCELLED OTHER              | 0<br>204 | MEMBERSHIP DATA                               | FAMILY MEMBERS PAYING HALF                                                                          | 66  |
| TOTAL                             | 221      |                                               | 5025                                                                                                |     |

### **LOCATION TEXAS**

**GMT CA** 

| Clubs         |               |           |               | Members               |                           |                         |                                              |
|---------------|---------------|-----------|---------------|-----------------------|---------------------------|-------------------------|----------------------------------------------|
|               | RESULTS FOR   | 2018-2019 |               | RESULTS FOR 2018-2019 |                           |                         |                                              |
| QUARTER       | NEW CLUB GOAL | NEW CLUBS | DROPPED CLUBS | QUARTER               | MEMBER GROWTH NET<br>GOAL | MEMBER GROWTH<br>ACTUAL | DROPPED MEMBERS ACTUAL (including transfers) |
| JULY/AUG/SEPT | 1             | 1         | 0             | JULY/AUG/SEPT         | 55                        | 71                      | 101                                          |
| OCT/NOV/DEC   | 0             | 0         | 0             | OCT/NOV/DEC           | 0                         | 43                      | 42                                           |
| JAN/FEB/MAR   | 1             | 0         | 0             | JAN/FEB/MAR           | 25                        | 44                      | 48                                           |
| APR/MAY/JUNE  | 1             | 1         | 0             | APR/MAY/JUNE          | 25                        | 36                      | 30                                           |